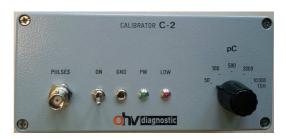

## Partial Discharge Calibrator C-2

## **Calibration for Partial Discharge measuring circuit**

- For calibration of standardized PD measuring circuits according to IEC 60270
- Calibration charge selectable via rotary switch
- Charge impulses with 50, 100, 500, 2000 and 10000 pC; other nominal values possible on request
- Indicator for low battery status
- Robust metal housing
- Standard model C-2 and model with USB rechargeable battery C-2/RC available
- Delivered with connection cable, crocodile clips, battery and recharging cable (RC only)

## Specification C-2, C-2/RC

| Calibration charges     | 50, 100, 500, 2000,<br>10000 pC                                                 |
|-------------------------|---------------------------------------------------------------------------------|
| Accuracy                | < ± 5 %; ± 1 pC                                                                 |
| Signal output connector | BNC-jack (female)                                                               |
| Additional grounding    | 4 mm connector                                                                  |
| LED indicators          | Power On, Battery Low,<br>Battery Load (RC only)                                |
| Power supply            | Battery 9 V (6LR61)<br>(RC: rechargeable battery)                               |
| Dimensions, approx.     | Length: 174 mm<br>(RC: 191mm)<br>Width: 79 mm<br>Height: 80 mm<br>Weight: 600 g |