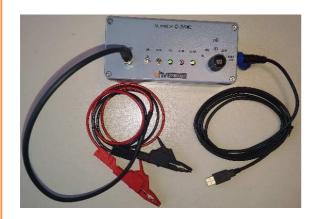

## **Calibration for Partial Discharge measuring circuit**

- For calibration of standardized PD measuring circuits according to IEC 60270
- Calibration charge selectable via rotary switch
- Charge impulses with 50, 100, 500, 2000 and 10000 pC; other nominal values possible on request
- Indicator for low battery status
- Robust metal housing
- Standard model C-2 and model with USB rechargeable battery C-2/RC available
- Delivered with connection cable, crocodile clips, battery and recharging cable (RC only)